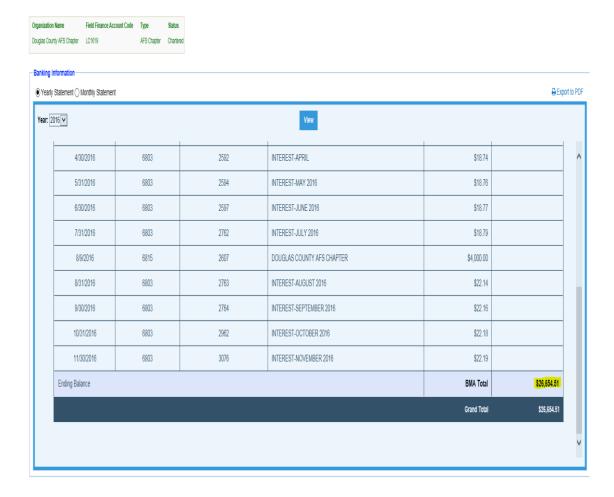

## 3. Select the year and click on view;

4. It would take you to the page below, where you can see the BMA Balance; Organization: Banking Module