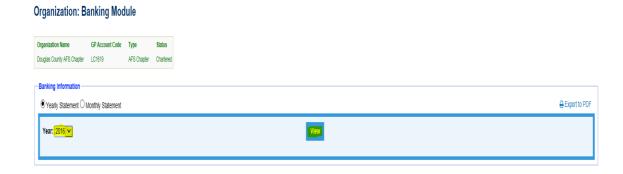

## 3. Select the year and click on view;

4. It would take you to the page below, where you can see the BMA Balance; Organization: Banking Module