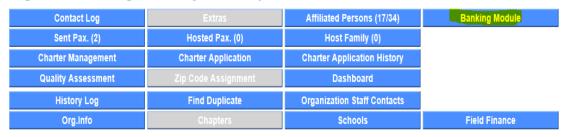

## AFS-USA Accessing New York Account Balance (BMA)

In order to get the Banking Module Account (Money held in New York) balance please follow the following steps.

 Go to Global Link, click on organization to the left, select organization type, type in the Chapter/AT name and click on search. Click on the Chapter/AT name that appears in the hyperlink as highlighted in the picture.



2. It would take you to the page below, click on Banking Module;

## **Organization: Douglas County AFS Chapter**





## AFS-USA Accessing New York Account Balance (BMA)

## 3. Select the year and click on view;



4. It would take you to the page below, where you can see the BMA Balance; Organization: Banking Module