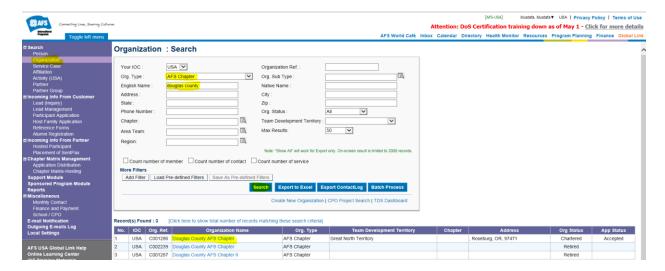

## AFS-USA Accessing New York Account Balance (BMA)

In order to get the Banking Module Account (Money held in New York) balance please follow the following steps.

 Go to Global Link, click on organization to the left, select organization type, type in the Chapter/AT name and click on search. Click on the Chapter/AT name that appears in the hyperlink as highlighted in the picture.